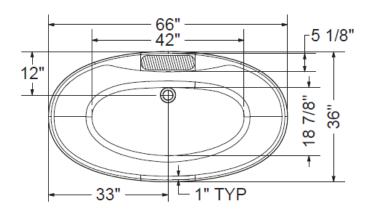

### 66" x 36" Freestanding Tub

Model Number
6636DT064
Freestanding Tub in White

### **Technical Information**

• Weight: 110 lbs.

Water Depth to Overflow: 18 1/2"

Water Capacity: 59 gal.

Sump Dimension: 45 1/4" x 18 7/8"

Email: sales@Imbath.com

Recommended faucet area of 15" (L) x 3-1/2" (W).
Depth recommended for straight pipe 8".