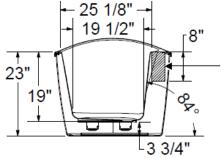

## \*All dimensions are +/- 1/2" and subject to change without notice\* Confirm specifications before installation

### **Technical Information**

• Weight: 110 lbs.

Water Depth to Overflow: 18 1/2"

Water Capacity: 59 gal.

Sump Dimension: 45 1/4" x 18 7/8"

Email: sales@Imbath.com

Recommended faucet area of 15" (L) x 3-1/2" (W).
Depth recommended for straight pipe 8".