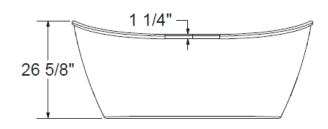

### **Technical Information**

• Weight: 110 lbs.

Water Depth to Overflow: 18 1/2"

Water Capacity: 59 gal.

Sump Dimension: 45 1/4" x 18 7/8"

Email: sales@Imbath.com

Recommended faucet area of 15" (L) x 3-1/2" (W).
Depth recommended for straight pipe 8".