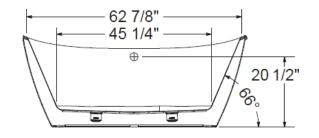

### 66" x 36" Freestanding Tub

Model Number
6636DT064
Freestanding Tub in White

### **Technical Information**

• Weight: 110 lbs.

Water Depth to Overflow: 18 1/2"

Water Capacity: 59 gal.

Sump Dimension: 45 1/4" x 18 7/8"

Email: sales@Imbath.com

Recommended faucet area of 15" (L) x 3-1/2" (W).
Depth recommended for straight pipe 8".