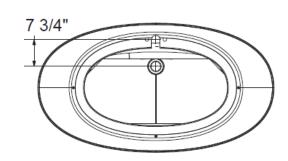

### **Technical Information**

• Weight: 110 lbs.

Water Depth to Overflow: 18 1/2"

Water Capacity: 59 gal.

Sump Dimension: 45 1/4" x 18 7/8"

Email: sales@Imbath.com

Recommended faucet area of 15" (L) x 3-1/2" (W).
Depth recommended for straight pipe 8".